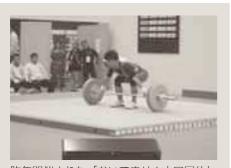

# 競技別リハーサル大会」が開催されます。

昨年開催された「おいでませ!山口国体」 ウエイトリフティング競技リハーサル大会 での岐阜県選手の試技の様子

体育大会「ぎふ清流国体」が、来年2012年に開催されます。 この大会のリハーサル大会として、今年2011年にソフ

岐阜県では、昭和40年以来47年ぶり2回目となる国民

トテニス競技とウエイトリフティング競技の全国規模の大 会が土岐市で開催されます。大会の成功に向け、市民の皆 さんのご協力をお願いします。