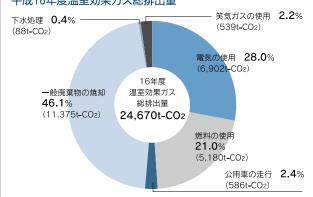

## 土岐市の事務・事業に伴う排出量

平成16年度温室効果ガス排出量は、24,670t-CO<sub>2</sub> (二酸化炭素換算値)でした。平成12年度比で3.3%増加、平成15年度比で2.9%減少です。

平成16年度数値目標である23,025t-CO<sub>2</sub>、を達成できませんでしたが、平成15年度排出量25,408t-CO<sub>2</sub>と比較して、738t減少しています。

## 平成16年度温室効果ガス総排出量

子どものころを思い出すと、近ではそうしたことがなくなったように思います。

が

刻一刻とから

刻と私たちの生活を脅

している感じがします。

八度になることもしばしばあり、 高圧送水ポンプが凍りついて使 高圧送水ポンプが凍りついて使 また、朝四時ごろ工場に入ると、 また、朝四時ごろ工場に入ると、 また、朝四時ごろ工場に入ると、 るまりにも気温が低くて、金属 のドアノブに手のひらが吸い付 く感じを何度も味わいました。 と、 い数み置きの水槽なんかも、たび いが、気温がマイナス十七、十