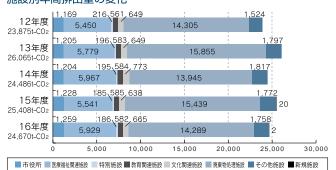

## 土岐市の事務・事業に伴う排出量

平成16年度温室効果ガス排出量は、24,670t-CO<sub>2</sub> (二酸化炭素換算値)でした。平成12年度比で3.3%増加、平成15年度比で2.9%減少です。

平成16年度数値目標である23,025t-CO<sub>2</sub>、を達成できませんでしたが、平成15年度排出量25,408t-CO<sub>2</sub>と比較して、738t減少しています。

引き続き、目標達成に向けて努力していきます。