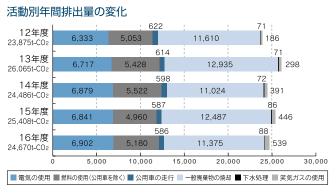

## 土岐市の事務・事業に伴う排出量

平成16年度温室効果ガス排出量は、24,670t-CO<sub>2</sub> (二酸化炭素換算値)でした。平成12年度比で3.3%増加、平成15年度比で2.9%減少です。

平成16年度数値目標である23,025t-CO<sub>2</sub>、を達成できませんでしたが、平成15年度排出量25,408t-CO<sub>2</sub>と比較して、738t減少しています。

引き続き、目標達成に向けて努力していきます。